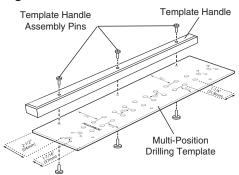

#### TO USE

- Select the setback application for your project, see Figure 2.
- Attach the template handle to the correct edge of the multi-position drilling template for your project, see Figure 2 and 3.

#### Figure 3

 Choose the row to drill, this depends on if your project is face frame or frameless, and begin drilling the first series of holes. See Figure 2, 4 and 5.

Figure 4

**Face Frame Application** 