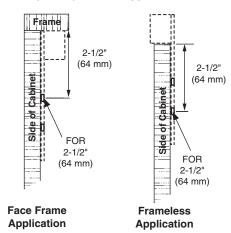

#### 2-1/2" (64 mm) Setback Applications

 Place the multi-position drilling template in position on the cabinet. See Figures 2, 4 and 5.