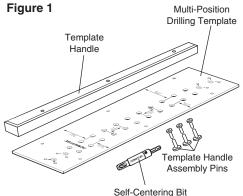

#### PACKAGING CONTENTS

- 1 Multi-Position Drilling Template
- 1 Template Handle
- 3 Template Handle Assembly Pins
- 1 Self-Centering Bit 1/4" (71653) 5 mm (71654)

The self-centering shelf bit jig spaces shelf pin holes 1-1/4" (32 mm) apart and 1-7/16" (37 mm) or 2-1/2" (64 mm) from the edge of the cabinet frame. It can be used for both face frame and frameless applications. These holes can be used with 1/4" (71653) or 5 mm (71654) shelf pins.