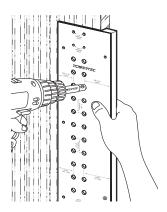

#### 2-1/2" (64 mm) Setback Applications

 Place the multi-position drilling template in position on the cabinet. See Figures 2, 4 and 5.

#### Figure 3

 Choose the row to drill, this depends on if your project is face frame or frameless, and begin drilling the first series of holes. See Figure 2, 4 and 5.

Figure 4

**Face Frame Application** 