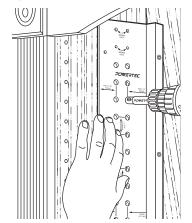

#### Figure 3

 Choose the row to drill, this depends on if your project is face frame or frameless, and begin drilling the first series of holes. See Figure 2, 4 and 5.

Figure 4

**Face Frame Application** 

#### Figure 5

**Frameless Application** 