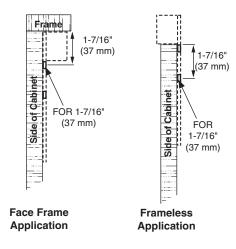

applications. These holes can be used with 1/4" (71653) or 5 mm (71654) shelf pins.

**NOTE:** The self-centering shelf pin bit is designed to stop at a set depth. This depth is reached when the internal spring is fully compressed. Before drilling into a workpiece, it is recommended that you practice on a scrap board to get the feel of the bit.

### **AWARNING**

This product contains one or more chemicals known to the State of California to cause cancer and birth defects or other reproductive harm. *Wash hands after handling.* 

#### TO USE

- Select the setback application for your project, see Figure 2.
- Attach the template handle to the correct edge of the multi-position drilling template for your project, see Figure 2 and 3.

#### Figure 2

#### 1-7/16" (37 mm) Setback Applications



#### 2-1/2" (64 mm) Setback Applications



 Place the multi-position drilling template in position on the cabinet. See Figures 2, 4 and 5.

#### Figure 3



 Choose the row to drill, this depends on if your project is face frame or frameless, and begin drilling the first series of holes. See Figure 2, 4 and 5.

Figure 4



**Face Frame Application** 

#### Figure 5



**Frameless Application** 

## To Drill a Row of Holes Longer Than the Template

- Drill the first series of holes and then move the template to position the first indexing hole over the last hole drilled.
- Insert a shelf pin into this hole to lock the template in place and drill the next series of holes.
- 3. Repeat this as many times as needed.

Visit us on the web at powertecproducts.com



Put these instructions and t