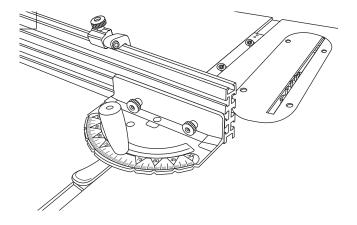

#### SAMPLES OF HOW TO USE THE MULTI T-TRACK FENCE (CONTINUED)

**Miter Gauges** 

Use with the 71142, Powertec V27 Miter Gauge Use with OEM Miter Gauge

Visit us on the web at www.powertecproducts.com

Put these instructions and the original sales invoice in a safe, dry place for future reference.