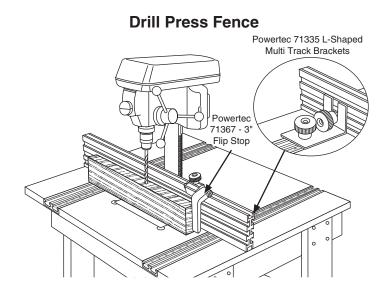

Powertec has these accessories (sold separately) to use with the Multi T-Track Fence:

- 71335 Multi track brackets with knobs and T-bolts (1/4-20 by 1" long). Used to attach the fence to fixtures, T-Tracks or another fence.
- 71367 3" flip stop. Turns the fence into an accurate stop system.
- For usage ideas, refer to the *Samples of How to Use the Multi T-Track Fence*