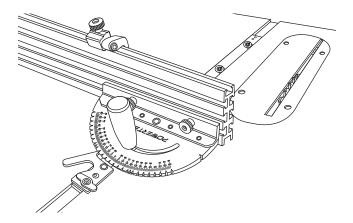

#### SAMPLES OF HOW TO USE THE MULTI T-TRACK FENCE (CONTINUED)

**Miter Gauges** 

Use with the 71142, Powertec V27 Miter Gauge Use with OEM Miter Gauge

Visit us on the web at www.powertecproducts.com

Put these instructions and the original sales invoice in a safe, dry place for future reference.