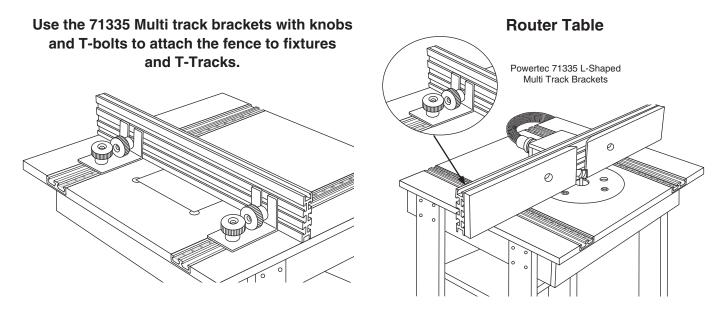

Powertec has these accessories (sold separately) to use with the Multi T-Track Fence:

- 71335 Multi track brackets with knobs and T-bolts (1/4-20 by 1" long). Used to attach the fence to fixtures, T-Tracks or another fence.
- 71367 3" flip stop. Turns the fence into an accurate stop system.
- For usage ideas, refer to the *Samples of How to Use the Multi T-Track Fence*