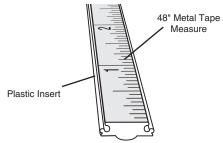

### PACKAGING CONTENTS

- 1-48" Plastic insert
- 1-48" Metal tape measure with adhesive backing
- 1- Clear acrylic curser with hairline indicator

### **ASSEMBLY**

 Remove the protective backing from the 48" metal tape measure and carefully place it into the flat section of the plastic insert.

Figure 3

 Slide the metal tape measure insert into the required side of a T-Track (sold separately). NOTE: The plastic insert and metal tape measure may be cut to fit your applications.