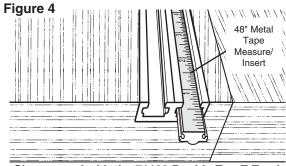

### **ASSEMBLY**

 Remove the protective backing from the 48" metal tape measure and carefully place it into the flat section of the plastic insert.

Figure 3

 Slide the metal tape measure insert into the required side of a T-Track (sold separately). NOTE: The plastic insert and metal tape measure may be cut to fit your applications.

Shown used with the 71133 Double Top T-Track

 A clear acrylic cursor with adhesive backing is included; it can be attached to stops or other T-Track accessories (sold separately) to fit your applications.